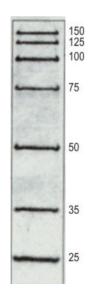

## Perfect 25 Protein Ladder

Perfect 25 Protein Ladder Protein ladder, composed of precisely spaced recombinant bands, for sizing polypeptides ranging from 25 kDa to 150 kDa.

#### Description:

- → The only protein ladder available in precise increments with 7 bands ranging from 25 to 150 kna
- → Comes in a ready-to-use format.