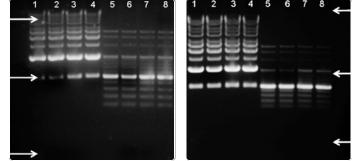

#### Recommended use:

- 1. Add 1 part of the buffer per 5 parts of DNA sample.
- 2. The exact position of dyes: Migration behavior of dyes (Xylene Cyanol and EURx YELLOW depends on both percentage of agarose gel and the buffer system in use (see below).

Xylene Cyanol

Bromophenol Blue, EURx RED

Xylene Cyanol

Bromophenol Blue, EURx RED

EURx Yellow

EURx Yellow

- 1 Perfect 1 kb DNA Ladder (E3130) with Loading Buffer BLUE (E0260-01)2 Perfect 1 kb DNA Ladder (E3130) with Loading Buffer RED (E0261-01)
- 3 Perfect 1 kb DNA Ladder (E3130) with Loading Buffer GREEN (E0262-01)
- 4 Perfect 1 kb DNA Ladder (E3130) with Loading Buffer YELLOW (E0263-01)
- 5 Perfect 100 bb DNA Ladder (E3134) with Loading Buffer BLUE (E0260-01)
- 6 Perfect 100 bb DNA Ladder (E3134) with Loading Buffer RED (E0261-01)
- 7 Perfect 100 bb DNA Ladder (E3134) with Loading Buffer GREEN (E0262-01)
- 8 Perfect 100 bb DNA Ladder (E3134) with Loading Buffer YELLOW (E0263-01)